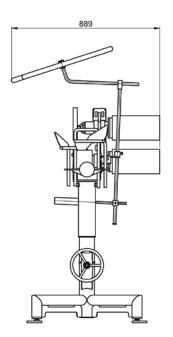

**Technical Specifications:** 

- Stainless steel frame
- · Motor (IP66) power: 2x 0,75 kW
- Machine dimensions - Length: 1559 mm
- Width: 889 mm
- Height: min. 1550-max.1850 mm
- Weight: approx. 130 kg