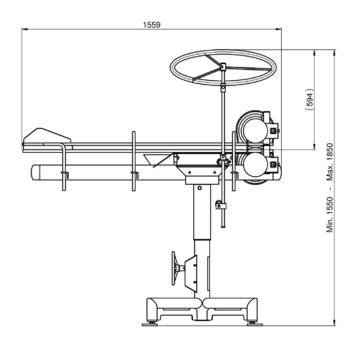

**Technical Specifications:** 

- Stainless steel frame
- · Motor (IP66) power: 2x 0,75 kW
- Machine dimensions - Length: 1559 mm
- Width: 889 mm
- Height: min. 1550-max.1850 mm
- Weight: approx. 130 kg