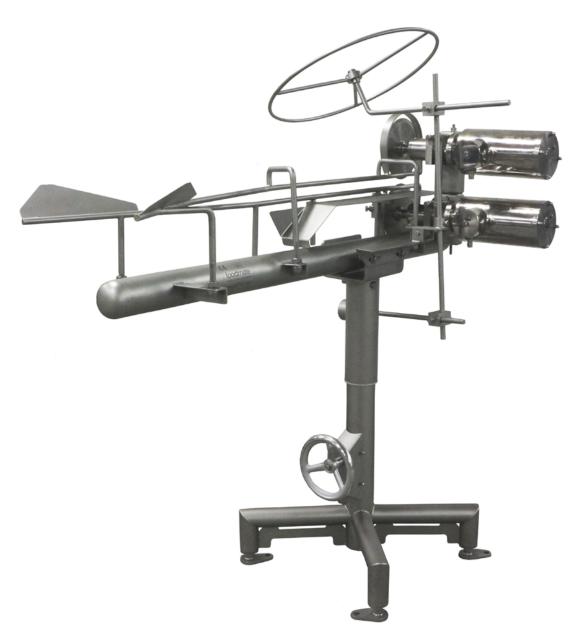

## KILLING MACHINE DOUBLE BLADE

The Killing machine is designed for automatic cutting of the heads of the chicken, hung in the shackle of the slaughtering conveyor, directly after stunning in the electrical stunner.

The cuts are performed by rotating blades with manually controlled cut-depth.

Blade height and its position towards the chicken are controlled by means of a hydraulic cylinder. Special stainless steel guides ensure proper positioning of head towards the blades.

**Technical Specifications:** 

- Stainless steel frame
- · Motor (IP66) power: 2x 0,75 kW
- Machine dimensions - Length: 1559 mm
- Width: 889 mm
- Height: min. 1550-max.1850 mm
- Weight: approx. 130 kg